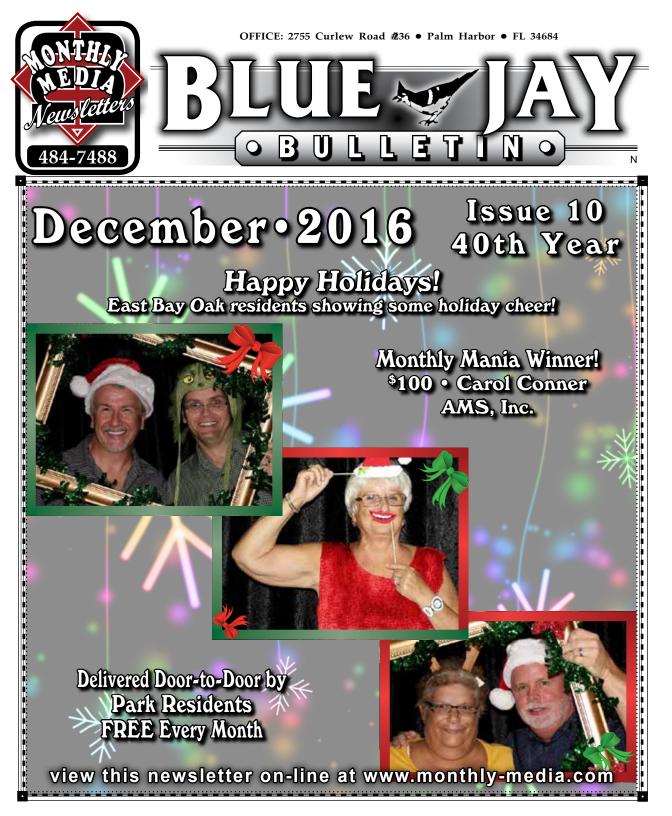

Arne and Fran are doing the cooking for the Thanksgiving dinner. Trim a Tree festivities will be the Saturday after Thanksgiving which is also the day when the park will be decorated.

Toys for tots dance will follow on Saturday Dec. 10. Joe Montione is in charge of the Luminaria project again. If you have <u>clean</u> empty one gallon water jugs, bring them to his house at 156. For new comers, we put out 3 jugs at each house (7 on corner lots) on Christmas Eve. with a lit candle through out the whole park. The jugs are saved at each house year to year but replacements are always needed. Christmas Eve we will have a pot luck dinner in the club house.